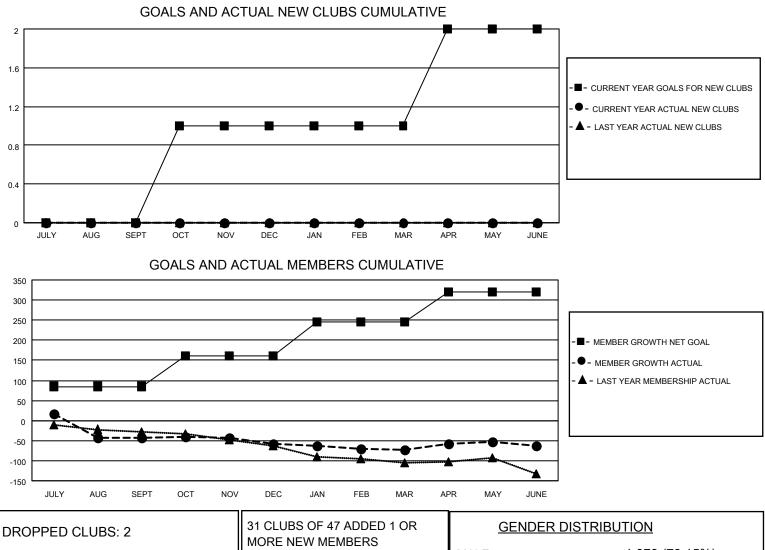

## LOCATION TEXAS

District 2 S1

Results as of: 6/30/2022

| Clubs                 |               |           |               | Members               |                        |                         |                                                    |
|-----------------------|---------------|-----------|---------------|-----------------------|------------------------|-------------------------|----------------------------------------------------|
| RESULTS FOR 2021-2022 |               |           |               | RESULTS FOR 2021-2022 |                        |                         |                                                    |
| QUARTER               | NEW CLUB GOAL | NEW CLUBS | DROPPED CLUBS | QUARTER MEME          | BER GROWTH NET<br>GOAL | MEMBER GROWTH<br>ACTUAL | DROPPED<br>MEMBERS ACTUAL<br>(including transfers) |
| JULY/AUG/SEPT         | 0             | 0         | 2             | JULY/AUG/SEPT         | 85                     | 61                      | 102                                                |
| OCT/NOV/DEC           | 1             | 0         | 0             | OCT/NOV/DEC           | 75                     | 46                      | 58                                                 |
| JAN/FEB/MAR           | 0             | 0         | 0             | JAN/FEB/MAR           | 85                     | 37                      | 50                                                 |
| APR/MAY/JUNE          | 1             | 0         | 0             | APR/MAY/JUNE          | 75                     | 61                      | 46                                                 |

| 31 CLUBS OF 47 ADDED 1 OR <u>GENDER DISTRIBUTION</u> |                           |                                                                                                                                  |
|------------------------------------------------------|---------------------------|----------------------------------------------------------------------------------------------------------------------------------|
|                                                      | MALE                      | 1,079 (73.15%)                                                                                                                   |
|                                                      | FEMALE                    | 396 (26.85%)                                                                                                                     |
|                                                      | NON BINARY                | 0 (0.00%)                                                                                                                        |
|                                                      | PREFER NOT TO ANSWER      | 0 (0.00%)                                                                                                                        |
|                                                      | 4                         |                                                                                                                                  |
| CLICK HERE FOR CUMULATIVE                            | TOTAL FAMILY UNIT MEMBERS | 213                                                                                                                              |
| MEMBERSHIP DATA                                      |                           |                                                                                                                                  |
|                                                      | FAMILY MEMBERS PAYING HAI | LF DUES 107                                                                                                                      |
|                                                      |                           |                                                                                                                                  |
|                                                      | MORE NEW MEMBERS          | MORE NEW MEMBERS MALE FEMALE NON BINARY PREFER NOT TO ANSWER CLICK HERE FOR CUMULATIVE MEMBERSHIP DATA TOTAL FAMILY UNIT MEMBERS |